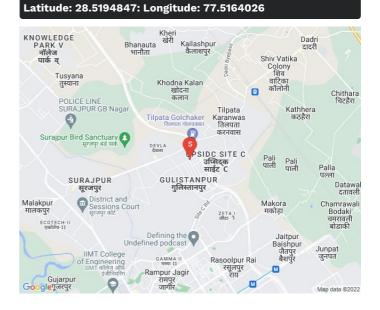

# GAUTAM BUDDHA NAGAR, UTTAR PRADESH

Latitude: 28.5194847 Longitude: 77.5164026